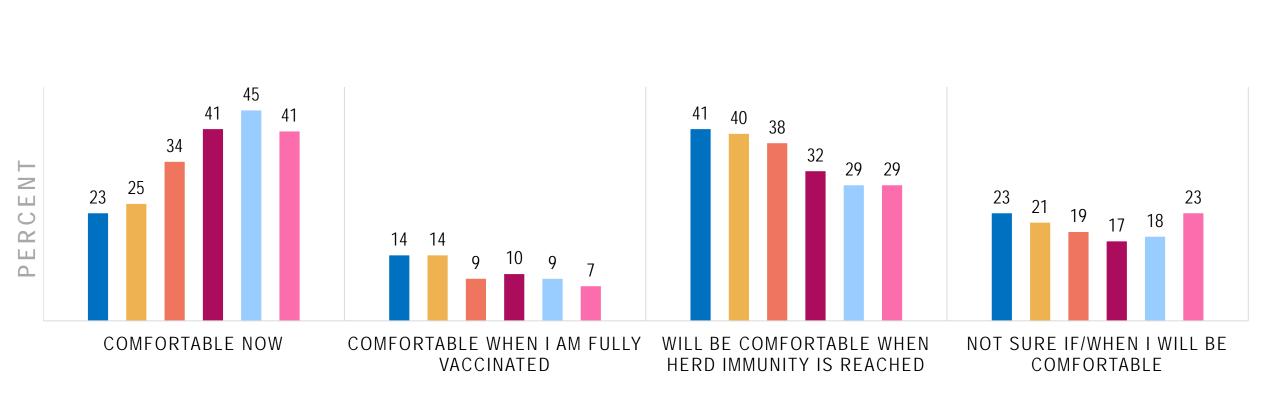

## HOW LIKELY WOULD YOU BE TO ATTEND AN IN- PERSON INDUSTRY EVENT IN THE NEXT MONTH?

■ May 2021

June 2021

■ July 2021

■ Apr 2021