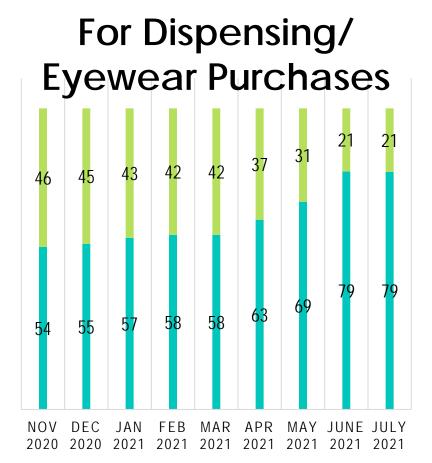

from Aug 21 27, 2020. 576 completes.
- Wave 15 ran from Sep 18-22, 2020. 638 completes.
- Wave 16 ran from Oct 16-20, 2020. 771 completes.
- Wave 17 ran from Nov 24-30, 2020. 619 completes.
- Wave 18 ran from Dec 21-31, 2020. 500 completes.
- Wave 19 ran from Jan 27-29, 2021. 503 completes.
- Wave 20 ran from Feb 25-28, 2021. 475 completes.
- Wave 21 ran from Mar 26-30, 2021. 645 completes.
- Wave 22 ran from Apr 26-30, 2021. 515 completes.
- Wave 23 ran from May 26-28, 2021. 719 completes.
- Wave 24 ran from June 26-28, 2021. 497 completes.
- Wave 25 ran from July 26-28, 2021. 529 completes.



### RESPONDENT DEMOGRAPHICS



### RESPONDENT PROFESSION





### GENDER







### LOCATION TYPE





## PRACTICE STATUS



### LOCATION OPEN?



## PRACTICES



### WALK-INS VS. APPOINTMENTS







## STAFF



# HAS ANYONE WHO WORKS AT YOUR LOCATION GOTTEN COVID-19?





## TELEHEALTH



## HAS THE CORONAVIRUS INFLUENCED YOUR CONSIDERATION OF OFFERING TELEHEALTH SERVICES/OPTIONS?





## PLANS TO INTEGRATE TELEHEALTH INTO THE PRACTICE ON A REGULAR BASIS



## HAVE YOU BILLED FOR TELEHEALTH SERVICES IN THE LAST TWO WEEKS?





# CLEANING & SANITATION



## APPROXIMATELY, HOW MUCH ADDITIONAL TIME DO YOU NOW ALLOCATE TO CLEANING THE OFFICE/EXAM ROOMS FOR EACH PATIENT?





## PATIENT VOLUME



# DO YOU BELIEVE YOUR PRACTICE HAS THE CAPACITY TO SERVE MORE PATIENTS THAN YOU ARE CURRENTLY SEEING NOW?



### YEAR OVER YEAR COMPARISONS

|                           | MAR<br>2021<br>vs<br>MAR<br>2020 | MAR<br>2021<br>vs<br>MAR<br>2019 | APR<br>2021<br>vs<br>APR<br>2020 | APR<br>2021<br>vs<