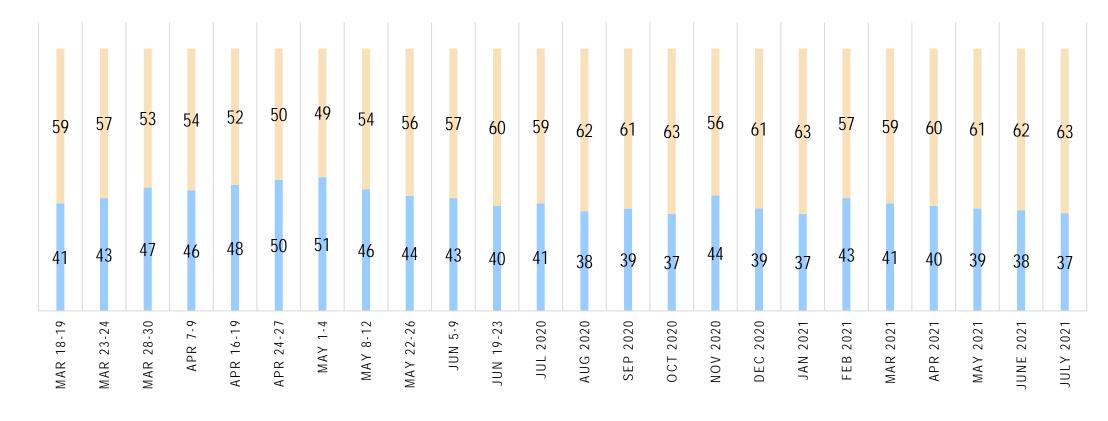

es.
- Wave 12 ran from Jun 19-23, 2020. 813 completes.

- Wave 13 ran from Jul 10-15, 2020. 497 completes.
- Wave 14 ran from Aug 21 27, 2020. 576 completes.
- Wave 15 ran from Sep 18-22, 2020. 638 completes.
- Wave 16 ran from Oct 16-20, 2020. 771 completes.
- Wave 17 ran from Nov 24-30, 2020. 619 completes.
- Wave 18 ran from Dec 21-31, 2020. 500 completes.
- Wave 19 ran from Jan 27-29, 2021. 503 completes.
- Wave 20 ran from Feb 25-28, 2021. 475 completes.
- Wave 21 ran from Mar 26-30, 2021. 645 completes.
- Wave 22 ran from Apr 26-30, 2021. 515 completes.
- Wave 23 ran from May 26-28, 2021. 719 completes.
- Wave 24 ran from June 26-28, 2021. 497 completes.
- Wave 25 ran from July 26-28, 2021. 529 completes.



### RESPONDENT DEMOGRAPHICS



### RESPONDENT PROFESSION





### GENDER







### LOCATION TYPE





## PRACTICE STATUS



### LOCATION OPEN?



## PRACTICES



### WALK-INS VS. APPOINTMENTS







## STAFF



# HAS ANYONE WHO WORKS AT YOUR LOCATION GOTTEN COVID-19?





## TELEHEALTH



## HAS THE CORONAVIRUS INFLUENCED YOUR CONSIDERATION OF OFFERING TELEHEALTH SERVICES/OPTIONS?





## PLANS TO INTEGRATE TELEHEALTH INTO THE PRACTICE ON A REGULAR BASIS



## HAVE YOU BILLED FOR TELEHEALTH SERVICES IN THE LAST TWO WEEKS?





# CLEANING & SANITATION



## APPROXIMATELY, HOW MUCH ADDITIONAL TIME DO YOU NOW ALLOCATE TO CLEANING THE OFFICE/EXAM ROOMS FOR EACH PATIENT?





## PATIENT VOLUME



# DO YOU BELIEVE YOUR PRACTICE HAS THE CAPACITY TO SERVE MORE PATIENTS THAN YOU ARE CURRENTLY SEEING NOW?



### YEAR OVER YEAR COMPARISONS

|                           | MAR