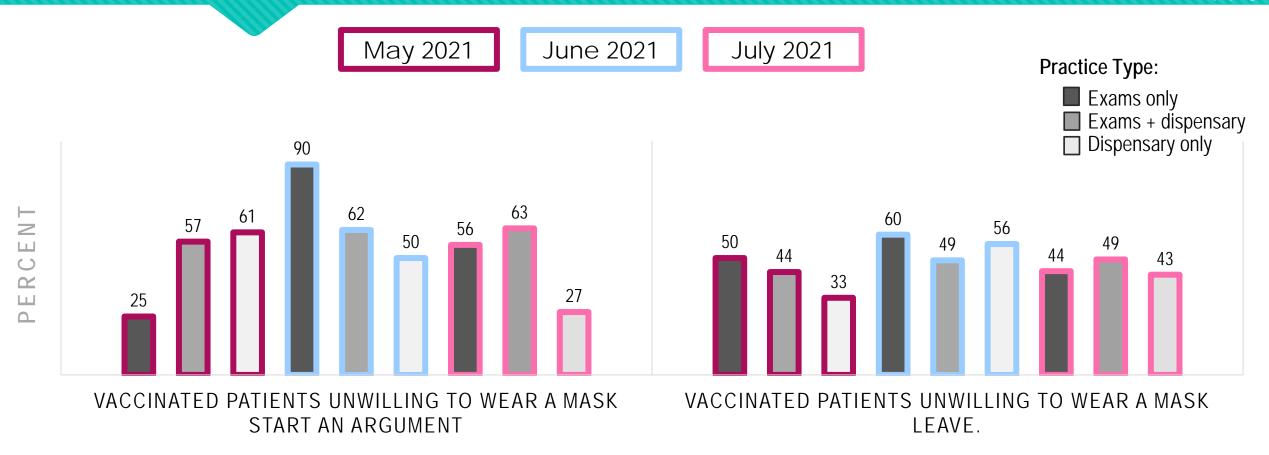

# HAVE YOU ENCOUNTERED ANY OF THE FOLLOWING ISSUES WITH VACCINATED PATIENTS EXPECTING NOT TO WEAR A MASK AT YOUR OPTICAL LOCATION WHEN YOU HAVE ASKED THEM TO WEAR ONE?

Check all that apply.