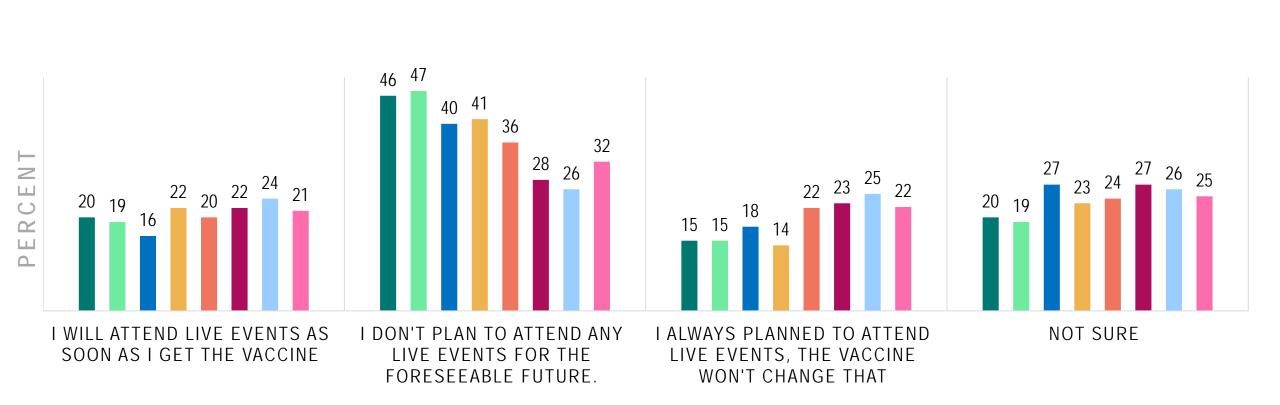

# DOES THE INTRODUCTION OF THE VACCINE CHANGE YOUR PLANS ABOUT WHEN YOU WILL NEXT ATTEND A LIVE INDUSTRY EVENT?

■ Feb 2021

■ Mar 2021

Apr 2021

■ May 2021

■ Jan 2021

■ Dec 2020

Check all that apply.

■ July 2021

■ June 2021