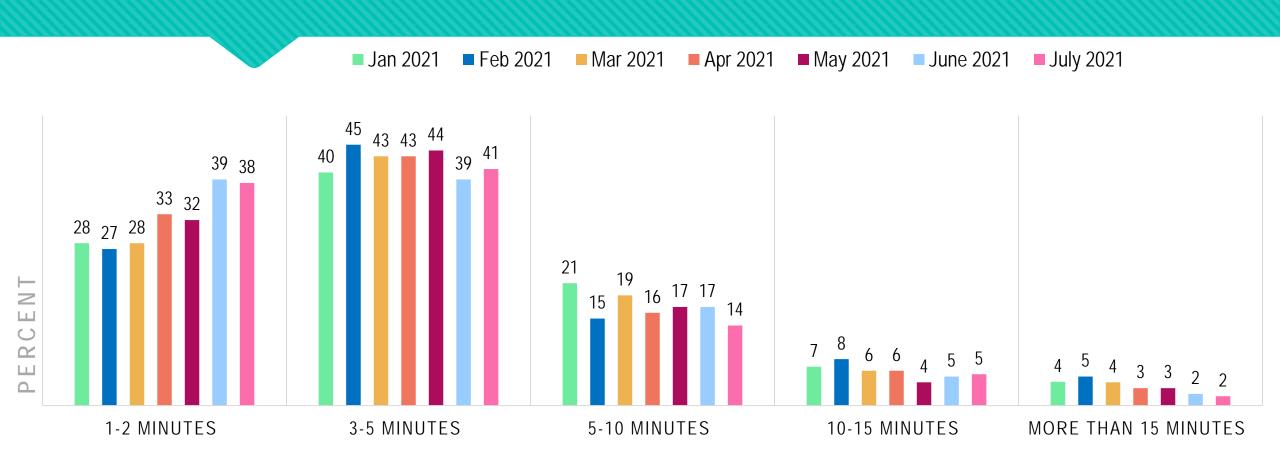

## APPROXIMATELY, HOW MUCH ADDITIONAL TIME DO YOU NOW ALLOCATE TO CLEANING THE OFFICE/EXAM ROOMS FOR EACH PATIENT?