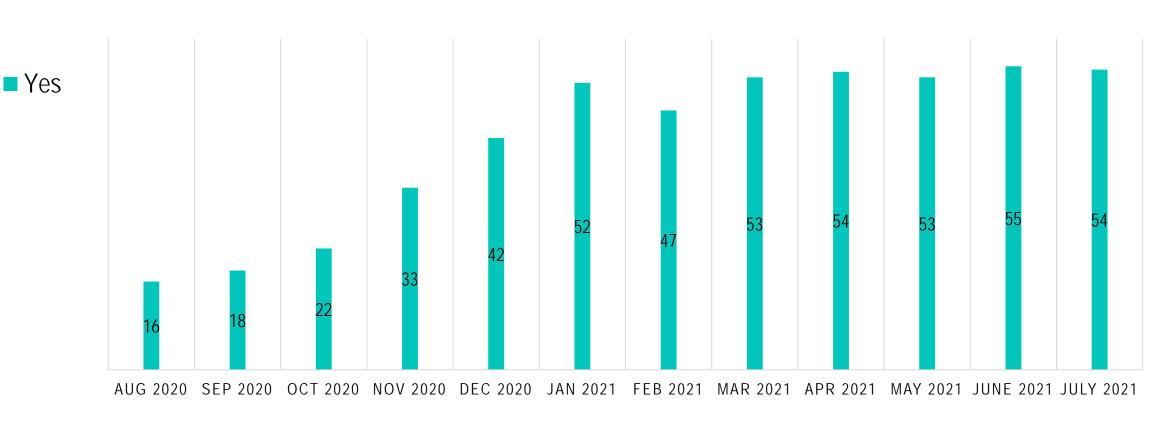

638 completes.
- Wave 16 ran from Oct 16-20, 2020. 771 completes.
- Wave 17 ran from Nov 24-30, 2020. 619 completes.
- Wave 18 ran from Dec 21-31, 2020. 500 completes.
- Wave 19 ran from Jan 27-29, 2021. 503 completes.
- Wave 20 ran from Feb 25-28, 2021. 475 completes.
- Wave 21 ran from Mar 26-30, 2021. 645 completes.
- Wave 22 ran from Apr 26-30, 2021. 515 completes.
- Wave 23 ran from May 26-28, 2021. 719 completes.
- Wave 24 ran from June 26-28, 2021. 497 completes.
- Wave 25 ran from July 26-28, 2021. 529 completes.



### RESPONDENT DEMOGRAPHICS



### RESPONDENT PROFESSION





### GENDER







### LOCATION TYPE





## PRACTICE STATUS



### LOCATION OPEN?



## PRACTICES



### WALK-INS VS. APPOINTMENTS







## STAFF



# HAS ANYONE WHO WORKS AT YOUR LOCATION GOTTEN COVID-19?





## TELEHEALTH



## HAS THE CORONAVIRUS INFLUENCED YOUR CONSIDERATION OF OFFERING TELEHEALTH SERVICES/OPTIONS?





## PLANS TO INTEGRATE TELEHEALTH INTO THE PRACTICE ON A REGULAR BASIS



## HAVE YOU BILLED FOR TELEHEALTH SERVICES IN THE LAST TWO WEEKS?





# CLEANING & SANITATION



## APPROXIMATELY, HOW MUCH ADDITIONAL TIME DO YOU NOW ALLOCATE TO CLEANING THE OFFICE/EXAM ROOMS FOR EACH PATIENT?





## PATIENT VOLUME



# DO YOU BELIEVE YOUR PRACTICE HAS THE CAPACITY TO SERVE MORE PATIENTS THAN YOU ARE CURRENTLY SEEING NOW?



### YEAR OVER YEAR COMPARISONS

|                           | MAR<br>2021<br>vs<br>MAR<br>2020 | MAR<br>2021<br>vs<br>MAR<br>2019 | APR<br>2021<br>vs<br>APR<br>2020 | APR<br>2021<br>vs<br>APR<br>2019 | MAY<br>2021<br>vs<br>MAY<br>2020 | MAY<br>2021<br>vs<br>M