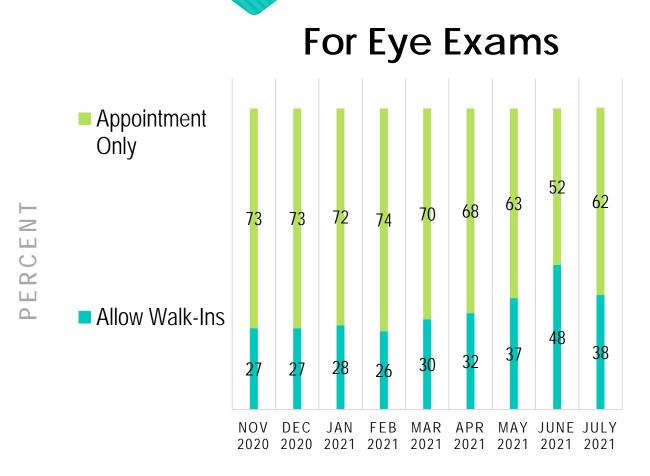

an from Aug 21 27, 2020. 576 completes.
- Wave 15 ran from Sep 18-22, 2020. 638 completes.
- Wave 16 ran from Oct 16-20, 2020. 771 completes.
- Wave 17 ran from Nov 24-30, 2020. 619 completes.
- Wave 18 ran from Dec 21-31, 2020. 500 completes.
- Wave 19 ran from Jan 27-29, 2021. 503 completes.
- Wave 20 ran from Feb 25-28, 2021. 475 completes.
- Wave 21 ran from Mar 26-30, 2021. 645 completes.
- Wave 22 ran from Apr 26-30, 2021. 515 completes.
- Wave 23 ran from May 26-28, 2021. 719 completes.
- Wave 24 ran from June 26-28, 2021. 497 completes.
- Wave 25 ran from July 26-28, 2021. 529 completes.



### RESPONDENT DEMOGRAPHICS



### RESPONDENT PROFESSION





### GENDER







### LOCATION TYPE





## PRACTICE STATUS



### LOCATION OPEN?



## PRACTICES



### WALK-INS VS. APPOINTMENTS







## STAFF



# HAS ANYONE WHO WORKS AT YOUR LOCATION GOTTEN COVID-19?





## TELEHEALTH



## HAS THE CORONAVIRUS INFLUENCED YOUR CONSIDERATION OF OFFERING TELEHEALTH SERVICES/OPTIONS?





## PLANS TO INTEGRATE TELEHEALTH INTO THE PRACTICE ON A REGULAR BASIS



## HAVE YOU BILLED FOR TELEHEALTH SERVICES IN THE LAST TWO WEEKS?





# CLEANING & SANITATION



## APPROXIMATELY, HOW MUCH ADDITIONAL TIME DO YOU NOW ALLOCATE TO CLEANING THE OFFICE/EXAM ROOMS FOR EACH PATIENT?





## PATIENT VOLUME



# DO YOU BELIEVE YOUR PRACTICE HAS THE CAPACITY TO SERVE MORE PATIENTS THAN YOU ARE CURRENTLY SEEING NOW?



### YEAR OVER YEAR COMPARISONS

|                           | MAR<br>2021<br>vs<br>MAR<br>2020 | MAR<br>2021<br>vs<br>MAR<br>2019 | APR<br>2021<br>vs<br>APR<br>2020 | APR<br>2021<br>v