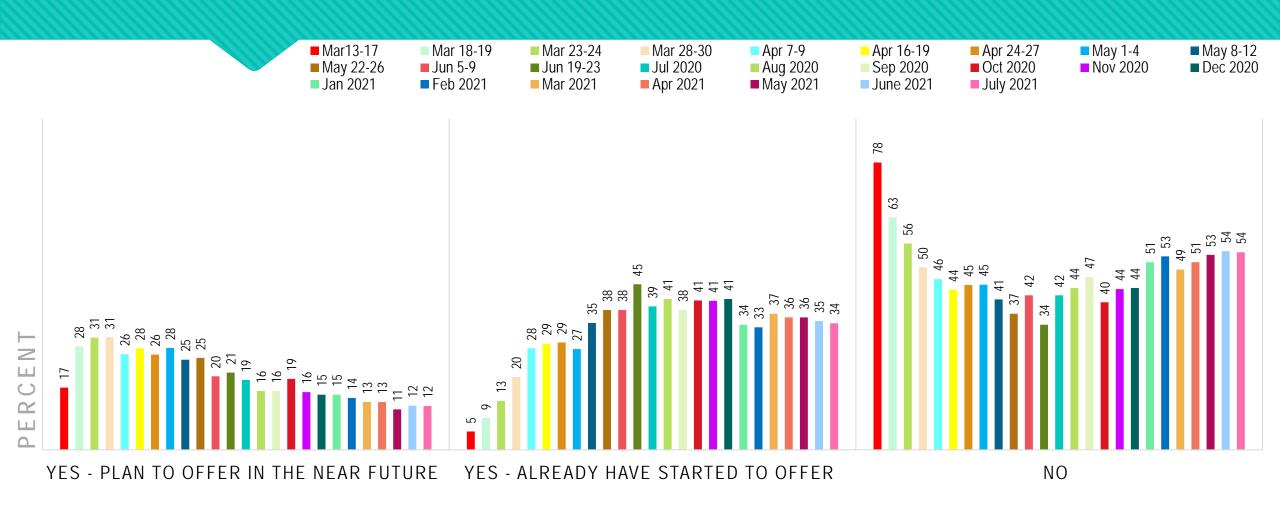

## HAS THE CORONAVIRUS INFLUENCED YOUR CONSIDERATION OF OFFERING TELEHEALTH SERVICES/OPTIONS?