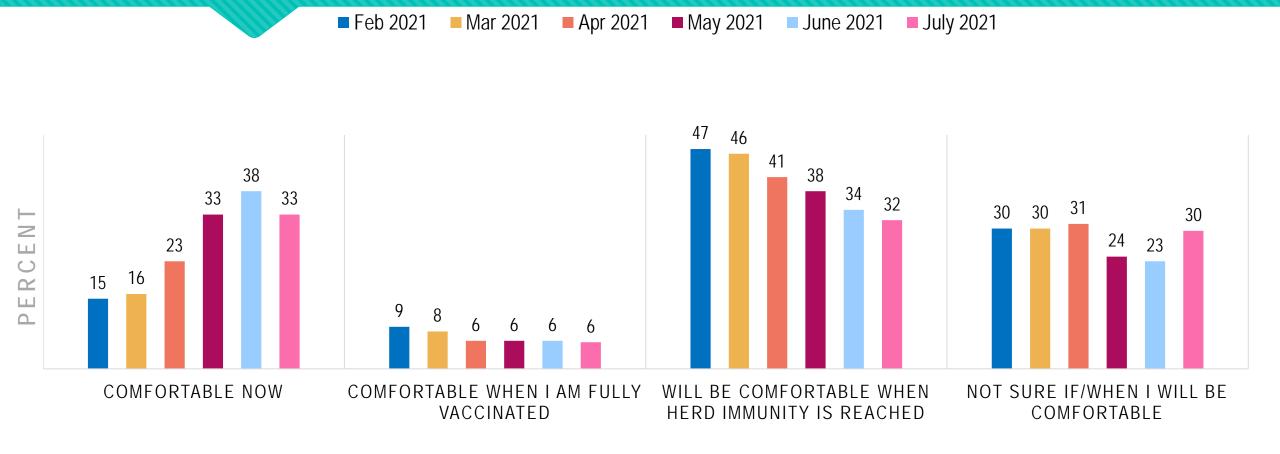

# DOES THE INTRODUCTION OF THE VACCINE CHANGE YOUR PLANS ABOUT WHEN YOU WILL NEXT ATTEND A LIVE INDUSTRY EVENT?

■ Feb 2021

■ Mar 2021

Apr 2021

■ May 2021

■ Jan 2021

■ Dec 2020

Check all that apply.