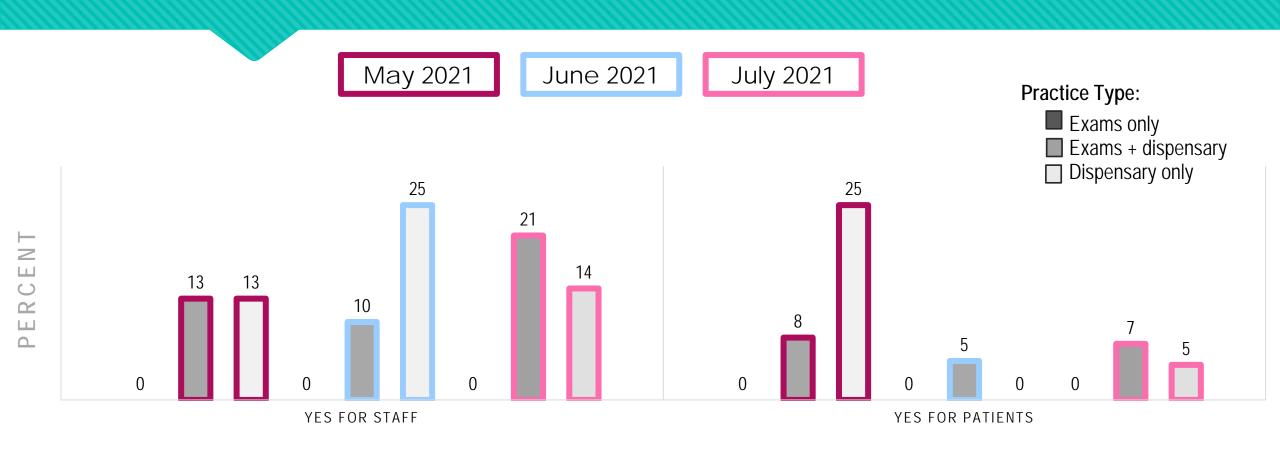

## DO YOU REQUIRE PROOF OF VACCINATION TO ALLOW INDIVIDUALS TO ENTER YOUR LOCATION UNMASKED?