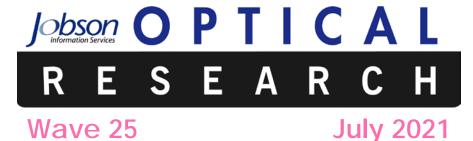

# CORONAVIRUS ECP STUDY



### RESPONDENTS

This survey was asked in several waves.

Questions varied slightly in each wave.

Comparisons are shown wherever possible.

- Wave 1 ran from Mar 13-17, 2020. 583 completes.
- Wave 2 ran from Mar 18-19, 2020. 1,341 completes.
- Wave 3 ran from Mar 23-24, 2020. 1,285 completes
- Wave 4 ran from Mar 28-30, 2020. 1,769 completes.
- Wave 5 ran from Apr 7-9, 2020. 1,306 completes.
- Wave 6 ran from Apr 16-19, 2020. 1,110 completes.
- Wave 7 ran from Apr 24-27, 2020. 922 completes.
- Wave 8 ran from May 1-4, 2020. 699 completes.
- Wave 9 ran from May 8-12, 2020. 557 completes.
- Wave 10 ran from May 22-26, 2020. 758 completes.
- Wave 11 ran from Jun 5-9, 2020. 635 completes.
- Wave 12 ran from Jun 19-23, 2020. 813 completes.

- Wave 13 ran from Jul 10-15, 2020. 497 completes.