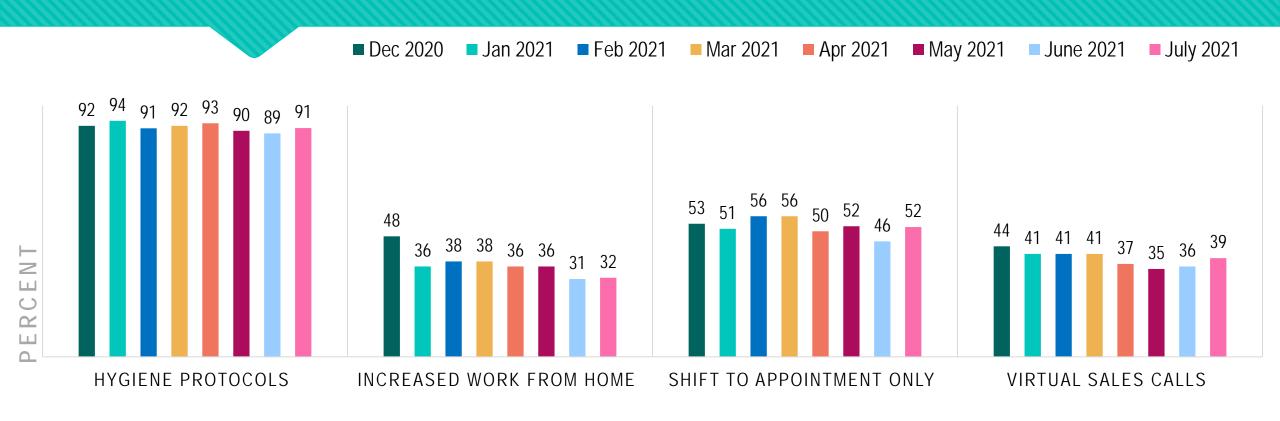

| +15%                               | +1%                                |
| CAPTURE RATE              | +14%                             | =                                | +36%                             | =                                | +23%                             | +1%                              | +13%                               | =                                  | +8%                                | +1%                                |



## HOW DO YOU THINK THE # OF PATIENTS YOU SEE PER DAY WILL CHANGE OVER THE NEXT 30 DAYS?





## TRADE SHOWS



## DID YOU TYPICALLY ATTEND VISION EXPO WEST PRE-COVID?





### ARE YOU PLANNING ON ATTENDING VISION EXPO WEST THIS YEAR?





## THE FUTURE



# WHAT NEW PRACTICE PROCEDURES DO YOU EXPECT TO CONTINUE POST-COVID?





# WHAT CHANGES INSTITUTED DUE TO COVID-19 HAVE CHANGED FOREVER?





# HOW CONCERNED ARE YOU ABOUT THE POSSIBILITY OF HAVING TO CLOSE YOUR BUSINESS (AGAIN) FOR ANOTHER SHUT-DOWN DUE TO COVID-19?





## THE VACCINE



## ARE YOU PLANNING TO GET THE COVID-19 VACCINE WHEN IT BECOMES AVAILABLE TO YOU?







## WHAT PERCENTAGE OF YOUR STAFF HAS BEEN VACCINATED?

■ May 2021

■ June 2021

■ July 2021

April 2021

■ Mar 2021





#### IF NOT PLANNING TO GET THE COVID-19 VACCINE:

### WHY NO?

Check all that apply.





# DOES THE INTRODUCTION OF THE VACCINE CHANGE YOUR PLANS ABOUT WHEN YOU WILL NEXT ATTEND A LIVE INDUSTRY EVENT?

■ Feb 2021

■ Mar 2021

Apr 2021

■ May 2021

■ Jan 2021

■ Dec 2020

Check all that apply.

■ July 2021

■ June 2021





## HOW LIKELY WOULD YOU BE TO ATTEND AN I