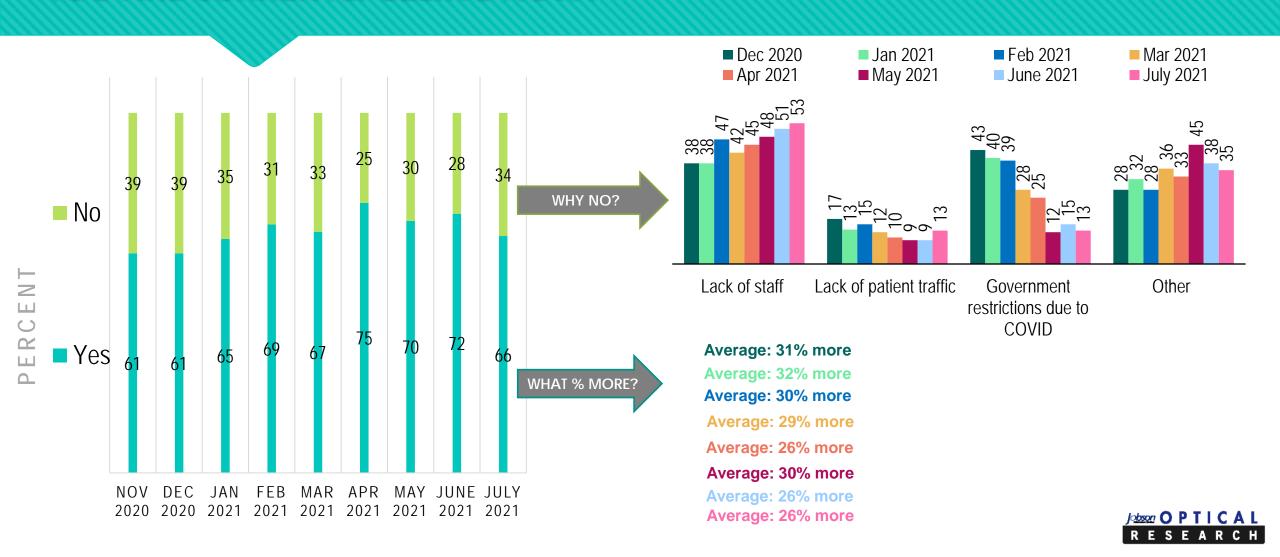

## ARE YOU PLANNING TO GET THE COVID-19 VACCINE WHEN IT BECOMES AVAILABLE TO YOU?

#### IF NOT PLANNING TO GET THE COVID-19 VACCINE:

### WHY NO?

Check all that apply.