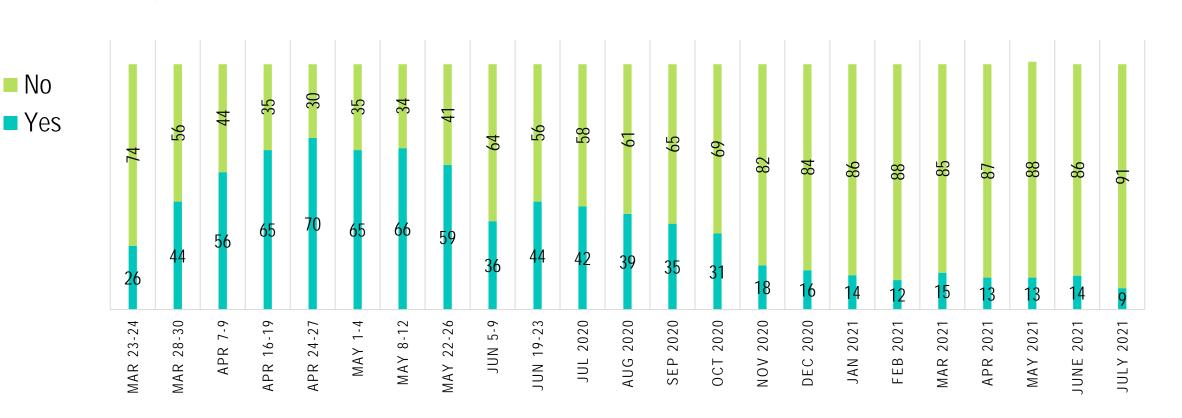

ompletes.
- Wave 21 ran from Mar 26-30, 2021. 645 completes.
- Wave 22 ran from Apr 26-30, 2021. 515 completes.
- Wave 23 ran from May 26-28, 2021. 719 completes.
- Wave 24 ran from June 26-28, 2021. 497 completes.
- Wave 25 ran from July 26-28, 2021. 529 completes.



### RESPONDENT DEMOGRAPHICS



### RESPONDENT PROFESSION





### GENDER







### LOCATION TYPE





## PRACTICE STATUS



### LOCATION OPEN?



## PRACTICES



### WALK-INS VS. APPOINTMENTS







## STAFF



# HAS ANYONE WHO WORKS AT YOUR LOCATION GOTTEN COVID-19?





## TELEHEALTH



## HAS THE CORONAVIRUS INFLUENCED YOUR CONSIDERATION OF OFFERING TELEHEALTH SERVICES/OPTIONS?





## PLANS TO INTEGRATE TELEHEALTH INTO THE PRACTICE ON A REGULAR BASIS



## HAVE YOU BILLED FOR TELEHEALTH SERVICES IN THE LAST TWO WEEKS?





# CLEANING & SANITATION



## APPROXIMATELY, HOW MUCH ADDITIONAL TIME DO YOU NOW ALLOCATE TO CLEANING THE OFFICE/EXAM ROOMS FOR EACH PATIENT?





## PATIENT VOLUME



# DO YOU BELIEVE YOUR PRACTICE HAS THE CAPACITY TO SERVE MORE PATIENTS THAN YOU ARE CURRENTLY SEEING NOW?



### YEAR OVER YEAR COMPARISONS

|                           | MAR<br>2021<br>vs<br>MAR<br>2020 | MAR<br>2021<br>vs<br>MAR<br>2019 | APR<br>2021<br>vs<br>APR<br>2020 | APR<br>2021<br>vs<br>APR<br>2019 | MAY<br>2021<br>vs<br>MAY<br>2020 | MAY<br>2021<br>vs<br>MAY<br>2019 | JUNE<br>2021<br>vs<br>JUNE<br>2020 | JUNE<br>2021<br>vs<br>JUNE<br>2019 | JULY<br>2021<br>vs<br>JULY<br>2020 | JULY<br>2021<br>vs<br>JULY<br>2019 |
|---------------------------|----------------------------------|----------------------------------|