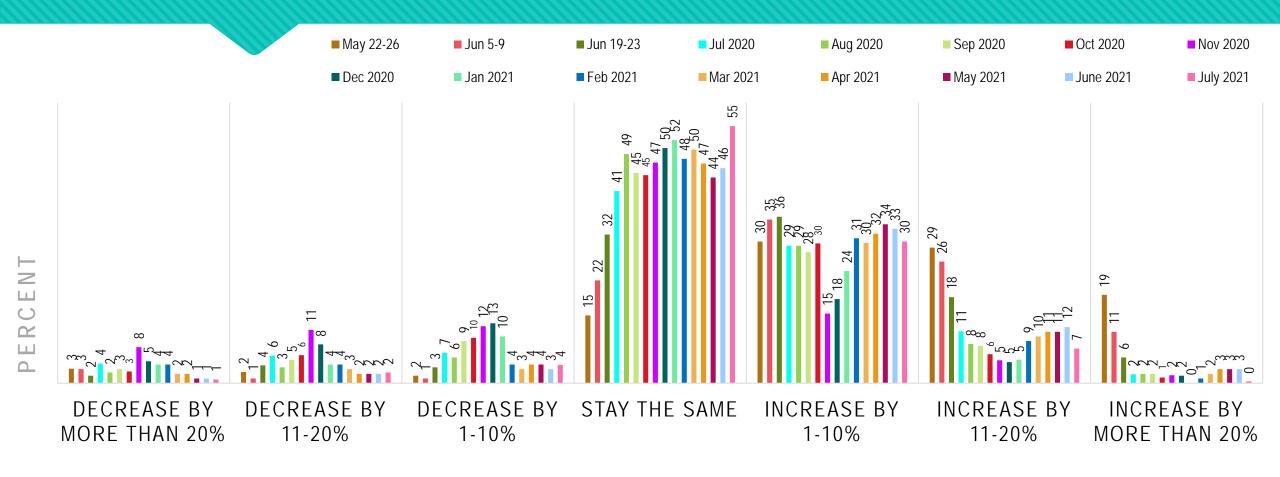

## PATIENT VOLUME

## HOW DO YOU THINK THE # OF PATIENTS YOU SEE PER DAY WILL CHANGE OVER THE NEXT 30 DAYS?