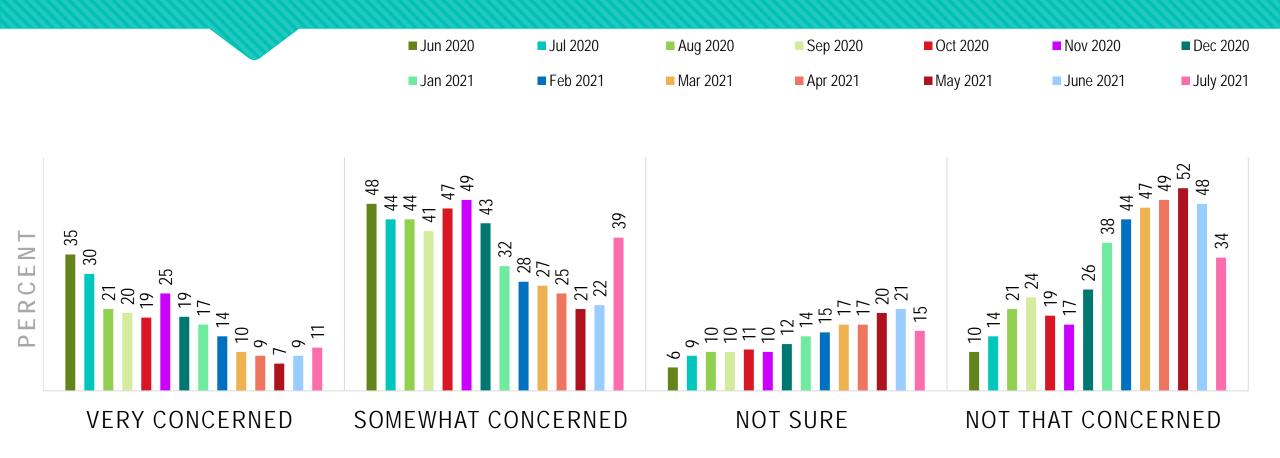

# HOW CONCERNED ARE YOU ABOUT THE POSSIBILITY OF HAVING TO CLOSE YOUR BUSINESS (AGAIN) FOR ANOTHER SHUT-DOWN DUE TO COVID-19?