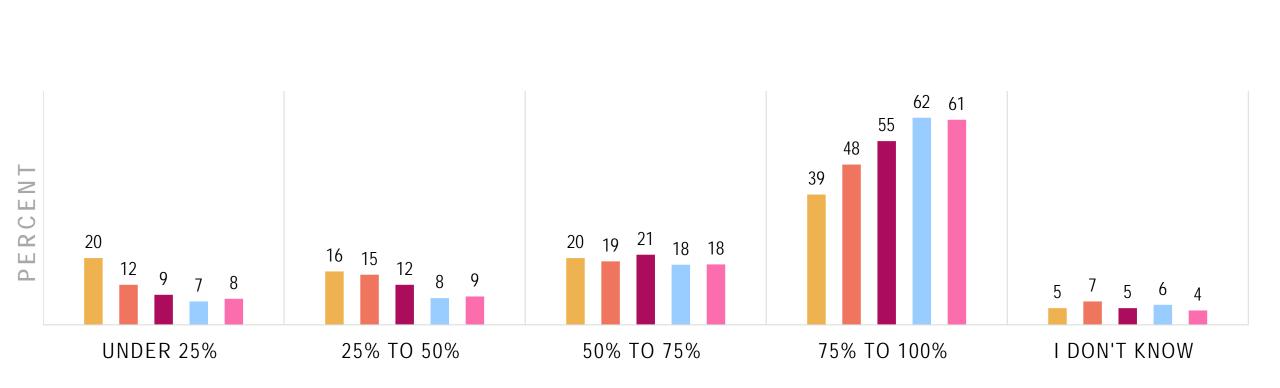

## WHAT PERCENTAGE OF YOUR STAFF HAS BEEN VACCINATED?

■ May 2021

■ June 2021

■ July 2021

April 2021

■ Mar 2021