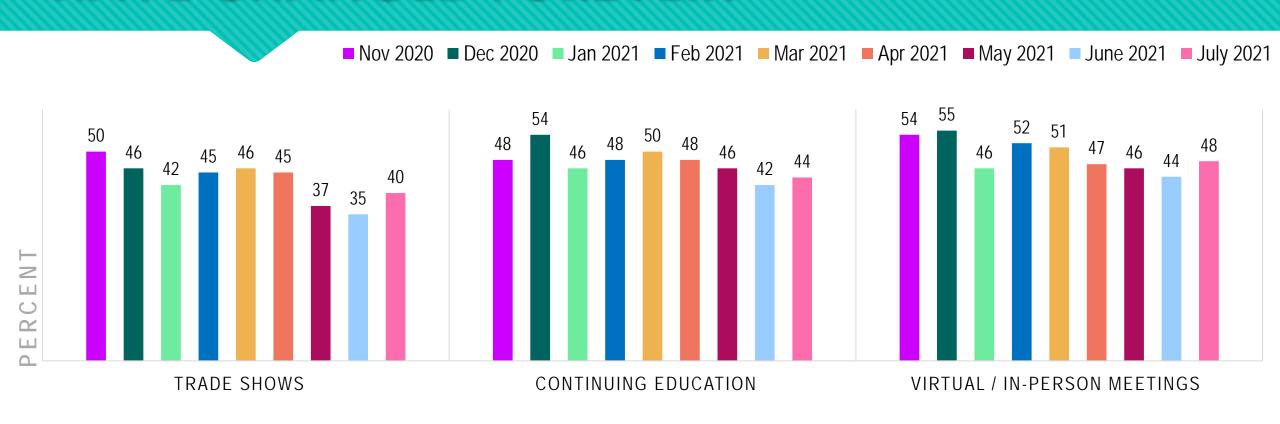

|
| CAPTURE RATE              | +14%                             | =                                | +36%                             | =                                | +23%                             | +1%                              | +13%                               | =                                  | +8%                                | +1%                                |



## HOW DO YOU THINK THE # OF PATIENTS YOU SEE PER DAY WILL CHANGE OVER THE NEXT 30 DAYS?





## TRADE SHOWS



## DID YOU TYPICALLY ATTEND VISION EXPO WEST PRE-COVID?





### ARE YOU PLANNING ON ATTENDING VISION EXPO WEST THIS YEAR?





## THE FUTURE



# WHAT NEW PRACTICE PROCEDURES DO YOU EXPECT TO CONTINUE POST-COVID?





# WHAT CHANGES INSTITUTED DUE TO COVID-19 HAVE CHANGED FOREVER?





# HOW CONCERNED ARE YOU ABOUT THE POSSIBILITY OF HAVING TO CLOSE YOUR BUSINESS (AGAIN) FOR ANOTHER SHUT-DOWN DUE TO COVID-19?





## THE VACCINE



## ARE YOU PLANNING TO GET THE COVID-19 VACCINE WHEN IT BECOMES AVAILABLE TO YOU?







## WHAT PERCENTAGE OF YOUR STAFF HAS BEEN VACCINATED?

■ May 2021

■ June 2021

■ July 2021

April 2021

■ Mar 2021





#### IF NOT PLANNING TO GET THE COVID-19 VACCINE:

### WHY NO?

Check all that apply.





# DOES THE INTRODUCTION OF THE VACCINE CHANGE YOUR PLANS ABOUT WHEN YOU WILL NEXT ATTEND A LIVE INDUSTRY EVENT?

■ Feb 2021

■ Mar 2021

Apr 2021

■ May 2021

■ Jan 2021

■ Dec 2020

Check all that apply.

■ July 2021

■ June 2021





## HOW LIKELY WOULD YOU BE TO ATTEND AN IN- PERSON INDUSTRY EVENT IN THE NEXT MONTH?





■ May 2021

June 202