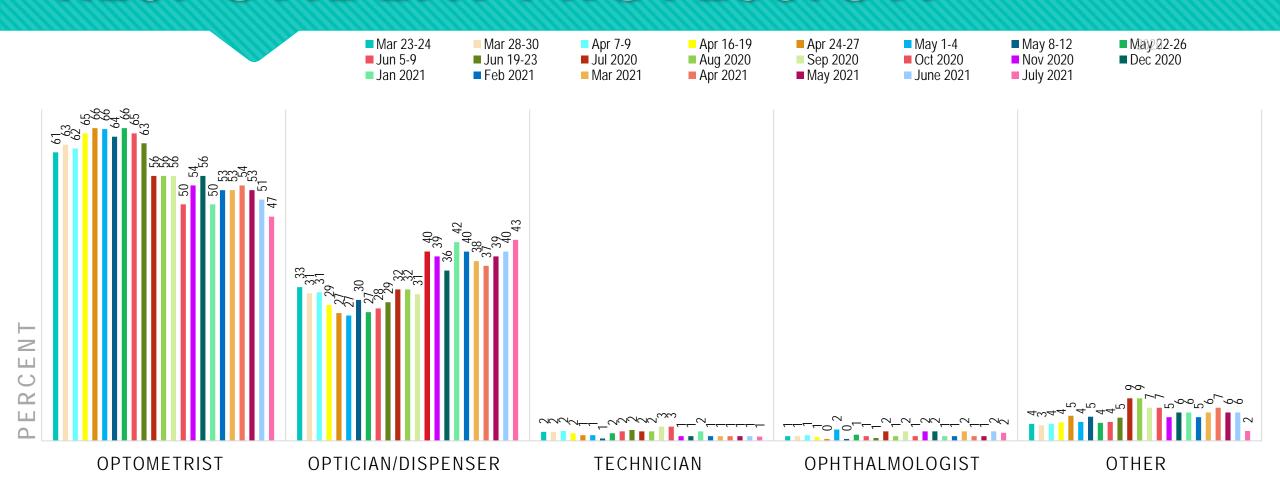

2020. 635 completes.
- Wave 12 ran from Jun 19-23, 2020. 813 completes.

- Wave 13 ran from Jul 10-15, 2020. 497 completes.
- Wave 14 ran from Aug 21 27, 2020. 576 completes.
- Wave 15 ran from Sep 18-22, 2020. 638 completes.
- Wave 16 ran from Oct 16-20, 2020. 771 completes.
- Wave 17 ran from Nov 24-30, 2020. 619 completes.
- Wave 18 ran from Dec 21-31, 2020. 500 completes.
- Wave 19 ran from Jan 27-29, 2021. 503 completes.
- Wave 20 ran from Feb 25-28, 2021. 475 completes.
- Wave 21 ran from Mar 26-30, 2021. 645 completes.
- Wave 22 ran from Apr 26-30, 2021. 515 completes.
- Wave 23 ran from May 26-28, 2021. 719 completes.
- Wave 24 ran from June 26-28, 2021. 497 completes.
- Wave 25 ran from July 26-28, 2021. 529 completes.



### RESPONDENT DEMOGRAPHICS



### RESPONDENT PROFESSION





### GENDER







### LOCATION TYPE





## PRACTICE STATUS



### LOCATION OPEN?



## PRACTICES



### WALK-INS VS. APPOINTMENTS







## STAFF



# HAS ANYONE WHO WORKS AT YOUR LOCATION GOTTEN COVID-19?





## TELEHEALTH



## HAS THE CORONAVIRUS INFLUENCED YOUR CONSIDERATION OF OFFERING TELEHEALTH SERVICES/OPTIONS?





## PLANS TO INTEGRATE TELEHEALTH INTO THE PRACTICE ON A REGULAR BASIS



## HAVE YOU BILLED FOR TELEHEALTH SERVICES IN THE LAST TWO WEEKS?





# CLEANING & SANITATION



## APPROXIMATELY, HOW MUCH ADDITIONAL TIME DO YOU NOW ALLOCATE TO CLEANING THE OFFICE/EXAM ROOMS FOR EACH PATIENT?





## PATIENT VOLUME



# DO YOU BELIEVE YOUR PRACTICE HAS THE CAPACITY TO SERVE MORE PATIENTS THAN YOU ARE CURRENTLY SEEING NOW?



### YEAR OVER YEAR COMPARISONS

|