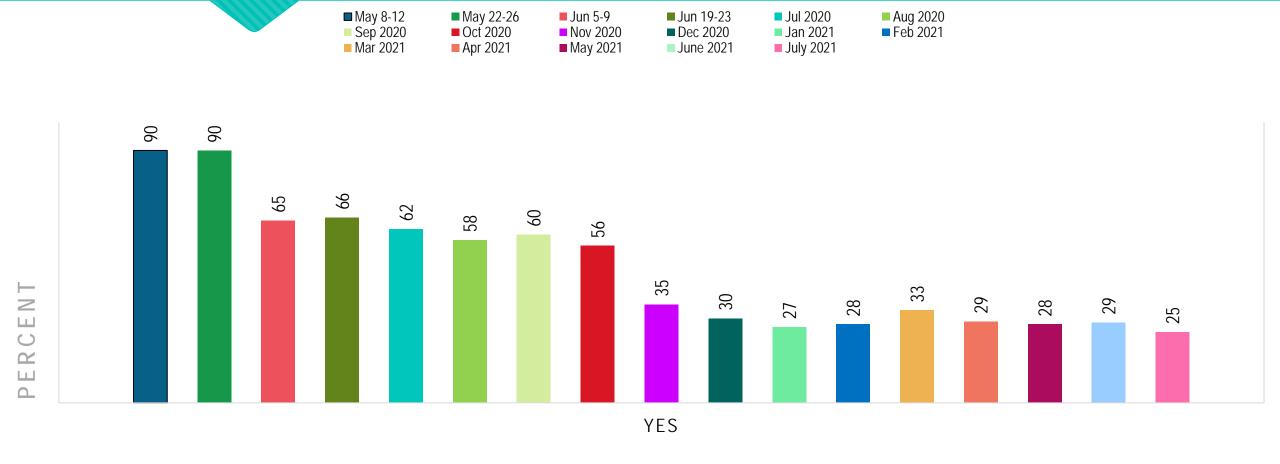

27-29, 2021. 503 completes.
- Wave 20 ran from Feb 25-28, 2021. 475 completes.
- Wave 21 ran from Mar 26-30, 2021. 645 completes.
- Wave 22 ran from Apr 26-30, 2021. 515 completes.
- Wave 23 ran from May 26-28, 2021. 719 completes.
- Wave 24 ran from June 26-28, 2021. 497 completes.
- Wave 25 ran from July 26-28, 2021. 529 completes.



### RESPONDENT DEMOGRAPHICS



### RESPONDENT PROFESSION





### GENDER







### LOCATION TYPE





## PRACTICE STATUS



### LOCATION OPEN?



## PRACTICES



### WALK-INS VS. APPOINTMENTS







## STAFF



# HAS ANYONE WHO WORKS AT YOUR LOCATION GOTTEN COVID-19?





## TELEHEALTH



## HAS THE CORONAVIRUS INFLUENCED YOUR CONSIDERATION OF OFFERING TELEHEALTH SERVICES/OPTIONS?





## PLANS TO INTEGRATE TELEHEALTH INTO THE PRACTICE ON A REGULAR BASIS



## HAVE YOU BILLED FOR TELEHEALTH SERVICES IN THE LAST TWO WEEKS?





# CLEANING & SANITATION



## APPROXIMATELY, HOW MUCH ADDITIONAL TIME DO YOU NOW ALLOCATE TO CLEANING THE OFFICE/EXAM ROOMS FOR EACH PATIENT?





## PATIENT VOLUME



# DO YOU BELIEVE YOUR PRACTICE HAS THE CAPACITY TO SERVE MORE PATIENTS THAN YOU ARE CURRENTLY SEEING NOW?



### YEAR OVER YEAR COMPARISONS

|                           | MAR<br>2021<br>vs<br>MAR<br>2020 | MAR<br>2021<br>vs<br>MAR<br>2019 | APR<br>2021<br>vs<br>APR<br>2020 | APR<br>2021<br>vs<br>APR<br>2019 | MAY<br>2021<br>vs<br>MAY<br>2020 | MAY<br>2021<br>vs<br>MAY<br>2019 | JUNE<br>2021<br>vs<br>JUNE<br>2020 | JUNE<br>2021<br>vs<br>JUNE<br>2019 | JULY<br>2021<br>vs<br>JULY<br>2020 | JULY<br>2021<br>vs<br>JULY<br>2019 |
|---------------------------|-