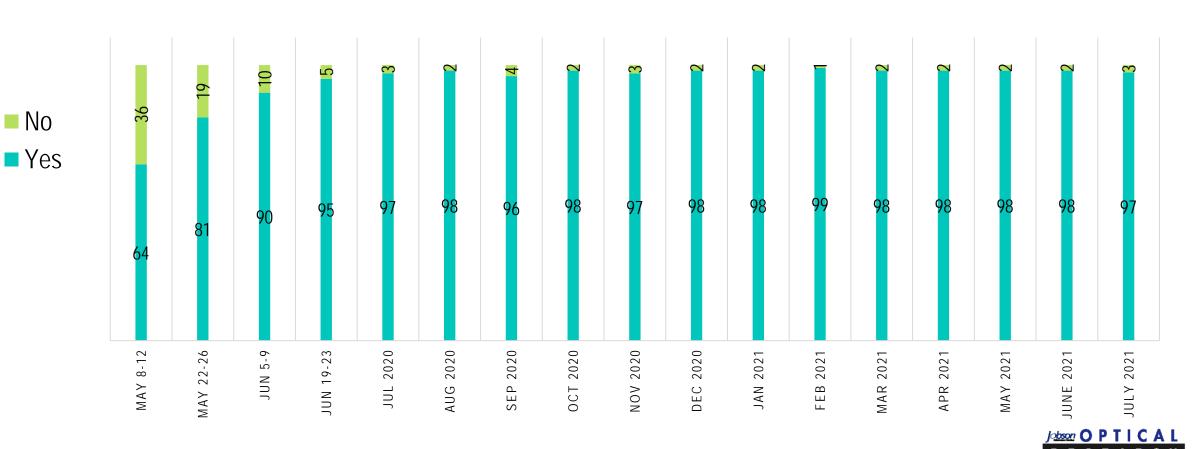

from Jul 10-15, 2020. 497 completes.
- Wave 14 ran from Aug 21 27, 2020. 576 completes.
- Wave 15 ran from Sep 18-22, 2020. 638 completes.
- Wave 16 ran from Oct 16-20, 2020. 771 completes.
- Wave 17 ran from Nov 24-30, 2020. 619 completes.
- Wave 18 ran from Dec 21-31, 2020. 500 completes.
- Wave 19 ran from Jan 27-29, 2021. 503 completes.
- Wave 20 ran from Feb 25-28, 2021. 475 completes.
- Wave 21 ran from Mar 26-30, 2021. 645 completes.
- Wave 22 ran from Apr 26-30, 2021. 515 completes.
- Wave 23 ran from May 26-28, 2021. 719 completes.
- Wave 24 ran from June 26-28, 2021. 497 completes.
- Wave 25 ran from July 26-28, 2021. 529 completes.



### RESPONDENT DEMOGRAPHICS



### RESPONDENT PROFESSION





### GENDER







### LOCATION TYPE





## PRACTICE STATUS



### LOCATION OPEN?



## PRACTICES



### WALK-INS VS. APPOINTMENTS







## STAFF



# HAS ANYONE WHO WORKS AT YOUR LOCATION GOTTEN COVID-19?





## TELEHEALTH



## HAS THE CORONAVIRUS INFLUENCED YOUR CONSIDERATION OF OFFERING TELEHEALTH SERVICES/OPTIONS?





## PLANS TO INTEGRATE TELEHEALTH INTO THE PRACTICE ON A REGULAR BASIS



## HAVE YOU BILLED FOR TELEHEALTH SERVICES IN THE LAST TWO WEEKS?





# CLEANING & SANITATION



## APPROXIMATELY, HOW MUCH ADDITIONAL TIME DO YOU NOW ALLOCATE TO CLEANING THE OFFICE/EXAM ROOMS FOR EACH PATIENT?





## PATIENT VOLUME



# DO YOU BELIEVE YOUR PRACTICE HAS THE CAPACITY TO SERVE MORE PATIENTS THAN YOU ARE CURRENTLY SEEING NOW?



### YEAR OVER YEAR COMPARISONS

|                           | MAR<br>2021<br>vs<br>MAR<br>2020 | MAR<br>2021<br>vs<br>MAR<br>2019 | AP