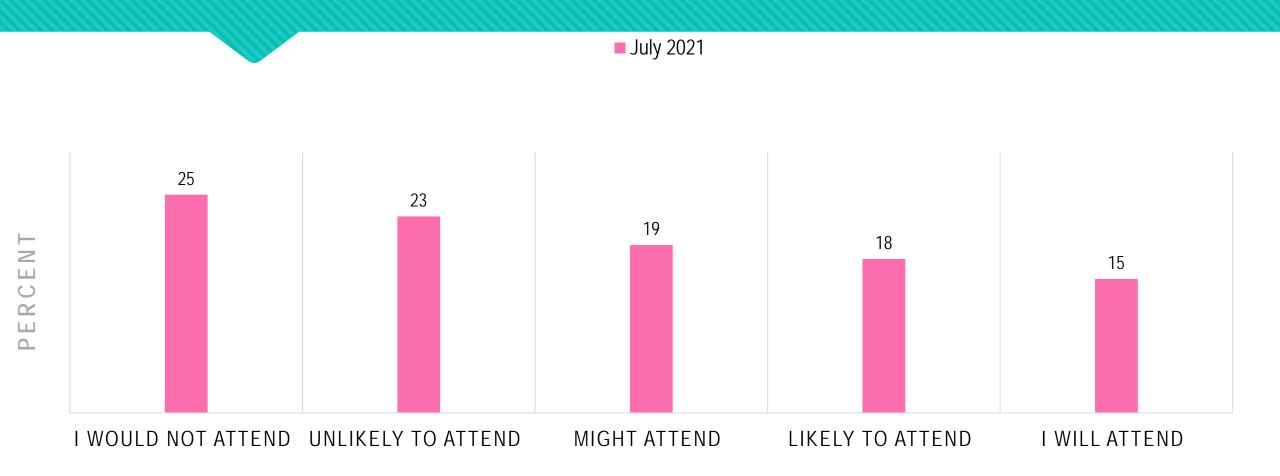

## HOW LIKELY WOULD YOU BE TO ATTEND AN IN- PERSON INDUSTRY EVENT IN THE NEXT MONTH?

■ May 2021

June 2021

■ July 2021

■ Apr 2021