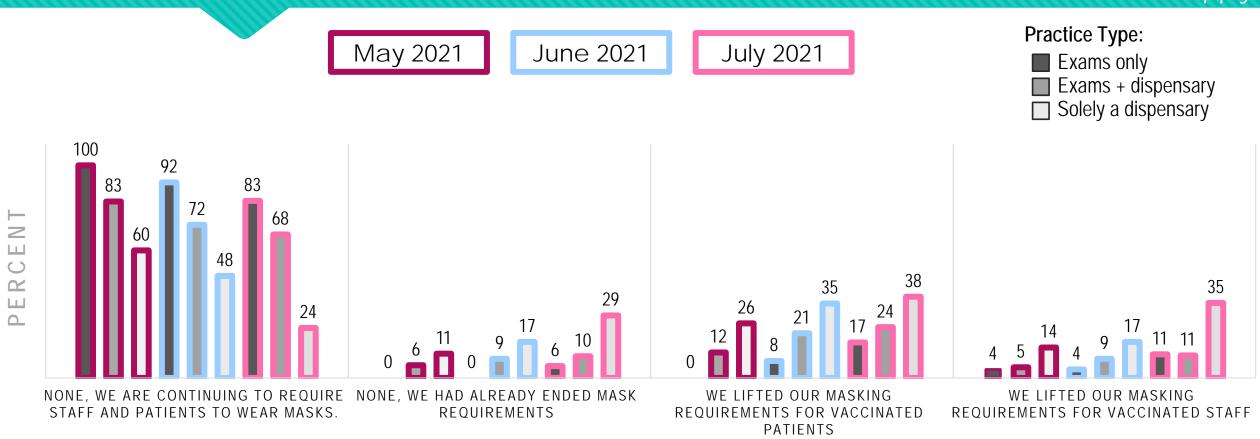

## CDC GUIDLINES

## WITH THE CHANGES IN THE CDC'S GUIDANCE IN MASK WEAR (WHICH DOES NOT APPLY TO HEALTHCARE SETTINGS), WHAT CHANGES HAVE YOU MADE?